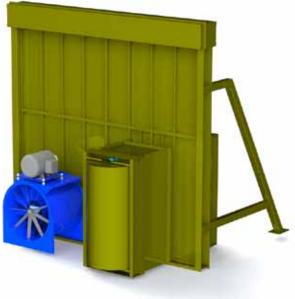

## **BULKHEAD SYSTEMS**

HMFG's Bulkhead systems offer the most robust & versatile design in the industry. Our Bulkheads feature the same heavy duty frame as our Bi-Fold door system with bolt-in panels for multiple configuration. Bulkhead options include; solid (4) section panels, single man door, man door airlocks, louver dampers, booster fan mounts, and single equipment door panels. Use our online Door Configuration Tool to design your Bulkhead system.

## **KEY FEATURES**

- Multiple configurations available
- Available in free standing design
- Robust frame and panel construction
- Bolt in panels allow system changes or additions
- Available options:
  - Solid bulkhead
  - Single personnel door
  - o Personnel airlocks
  - Louver dampers
  - Booster fan mounts
  - Single equipment panel