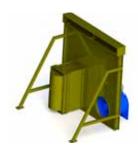

## **BULKHEAD SYSTEMS**

HMFG's Bulkhead systems offer the most robust & versatile design in the industry. Our Bulkheads feature the same heavy duty frame as our Bi-Fold door system with bolt-in panels for multiple configuration. Bulkhead options include; solid (4) section panels, single man door, man door airlocks, louver dampers, booster fan mounts, and single equipment door panels. Use our online Door Configuration Tool to design your Bulkhead system.

## **KEY FEATURES**

- Multiple configurations available
- Available in free standing design
- Robust frame and panel construction
- Bolt in panels allow system changes or additions
- Available options:
  - Solid bulkhead
  - Single personnel door
  - o Personnel airlocks
  - Louver dampers
  - Booster fan mounts
  - Single equipment panel