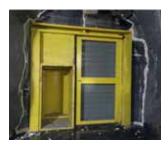

## **BULKHEAD SYSTEMS**

HMFG's Bulkhead systems offer the most robust & versatile design in the industry. Our Bulkheads feature the same heavy duty frame as our Bi-Fold door system with bolt-in panels for multiple configuration. Bulkhead options include; solid (4) section panels, single man door, man door airlocks, louver dampers, booster fan mounts, and single equipment door panels. Use our online Door Configuration Tool to design your Bulkhead system.

## **KEY FEATURES**

- Multiple configurations available
- Available in free standing design
- Robust frame and panel construction
- Bolt in panels allow system changes or additions
- Available options:
  - Solid bulkhead
  - Single personnel door
  - o Personnel airlocks
  - Louver dampers
  - Booster fan mounts
  - Single equipment panel