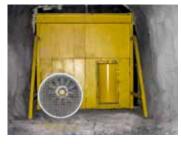

## **BULKHEAD SYSTEMS**

HMFG's Bulkhead systems offer the most robust & versatile design in the industry. Our Bulkheads feature the same heavy duty frame as our Bi-Fold door system with bolt-in panels for multiple configuration. Bulkhead options include; solid (4) section panels, single man door, man door airlocks, louver dampers, booster fan mounts, and single equipment door panels. Use our online Door Configuration Tool to design your Bulkhead system.

## **KEY FEATURES**

- Multiple configurations available
- Available in free standing design
- Robust frame and panel construction
- Bolt in panels allow system changes or additions
- Available options:
  - Solid bulkhead
  - Single personnel door
  - o Personnel airlocks
  - Louver dampers
  - Booster fan mounts
  - Single equipment panel