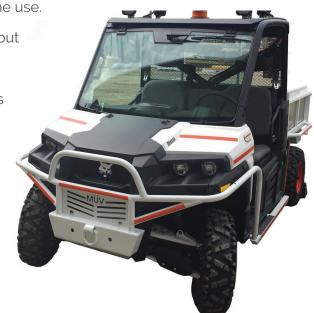

## **MUV-MINE UTILITY VEHICLE**

The MÜV side-by-side utility vehicle by Hoffman Manufacturing, Inc. has been developed to withstand the rigors of underground mine use. UTV's provide a great platform for underground transportation, but few are built to withstand the harsh conditions experienced in underground use. We have studied many common failure points and maintenance issues including suspension, rolling assemblies, cargo boxes, and overall ergonomics to develop robust components and solutions for each. The MÜV includes engineered solutions and high quality components to deliver

the toughest side-by-side utility vehicle available.

## **KEY FEATURES**

- Engineered suspension bushings
- Fabricated A-Arms
- Automated lubrication system
- Aftermarket wheel bearings
- Sealed front hubs

- Kohler tier 4 diesel
- Duraclutch w/descent control
- Vision-X LED lighting
- Aftermarket ball joints
- Heavy duty cargo box