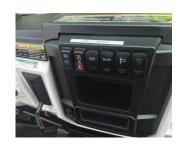

## **KEY FEATURES**

- Engineered suspension bushings
- Fabricated A-Arms
- Automated lubrication system
- Aftermarket wheel bearings
- Sealed front hubs

- Kohler tier 4 diesel
- Duraclutch w/descent control
- Vision-X LED lighting
- Aftermarket ball joints
- Heavy duty cargo box

- Master disconnect switch
- LED whip
- LED strobe
- Backup alarm
- Horn

- Wheel chocks
- Run-flat 12 ply tires
- Fabricated body armor
- Multiple configurations available
- 5 lb. ABC Extinguisher