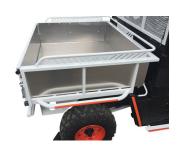

## **KEY FEATURES**

- Engineered suspension bushings
- Fabricated A-Arms
- Automated lubrication system
- Aftermarket wheel bearings
- Sealed front hubs

- Kohler tier 4 diesel
- Duraclutch w/descent control
- Vision-X LED lighting
- Aftermarket ball joints
- Heavy duty cargo box